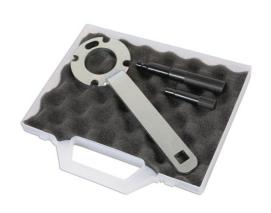

## Cambelt Tool Kit - for Volvo Diesel 5 Cylinder 2.0, 2.5L

Essential camshaft and crankshaft setting pins to allow the replacement of the camshaft drive belt on the Volvo developed 2.0 and 2.5L 5 cylinder diesel engines which are used extensively across the Volvo range.

## **Additional Information**

- Essential camshaft and crankshaft setting pins to allow the replacement of the camshaft drive belt on the Volvo developed 2.0 and 2.5L 5 cylinder diesel engines which have proved so popular in the Volvo range.
- Equivalent to OEM 999 7007, 999 7005 and 999 5433.
- Suitable for use with the following replacement belt kits: INA530058210, Contitech CT1010K1 and Gates K15580XS.
- Made in Sheffield.