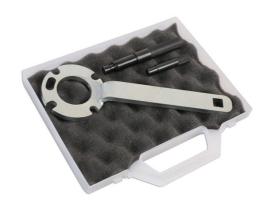

## Cambelt Tool Kit - for Volvo Diesel 5 Cylinder 2.0, 2.5L

Essential camshaft and crankshaft setting pins to allow the replacement of the camshaft drive belt on the Volvo developed 2.0 and 2.5L 5 cylinder diesel engines which are used extensively across the Volvo range.

## **Additional Information**

- Essential camshaft and crankshaft setting pins to allow the replacement of the camshaft drive belt on the Volvo developed 2.0 and 2.5L 5 cylinder diesel engines which have proved so popular in the Volvo range.
- Equivalent to OEM 999 7007, 999 7005 and 999 5433.
- Suitable for use with the following replacement belt kits: INA530058210, Contitech CT1010K1 and Gates K15580XS.
- Made in Sheffield.