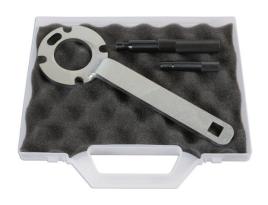

## Cambelt Tool Kit - for Volvo Diesel 5 Cylinder 2.0, 2.5L

Essential camshaft and crankshaft setting pins to allow the replacement of the camshaft drive belt on the Volvo developed 2.0 and 2.5L 5 cylinder diesel engines which are used extensively across the Volvo range.

## **Additional Information**

- Essential camshaft and crankshaft setting pins to allow the replacement of the camshaft drive belt on the Volvo developed 2.0 and 2.5L 5 cylinder diesel engines which have proved so popular in the Volvo range.
- Equivalent to OEM 999 7007, 999 7005 and 999 5433.
- Suitable for use with the following replacement belt kits: INA530058210, Contitech CT1010K1 and Gates K15580XS.
- Made in Sheffield.